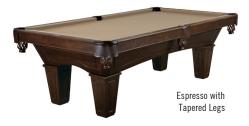

A great addition to any home, the Allenton features solid wood rails, Brunswick-certified premium slate, and pearlized diamond-shaped sights to enhance your playing experience. Select the clean, strong lines of the veneered tapered legs in chestnut, espresso, tuscana, or driftwood finish, or opt for the solid wood ball and claw leg in chestnut, or espresso.

#### **OPTIONS**

| Leg Options    | Ball & Claw, Tapered                                                                                                           |
|----------------|--------------------------------------------------------------------------------------------------------------------------------|
| Pocket         | Drop Pocket                                                                                                                    |
| Cloth Color    | 14 options                                                                                                                     |
| Finish Options | Chestnut, Espresso, Driftwood<br><i>(available with tapered leg only),</i><br>Tuscana <i>(available with tapered leg only)</i> |