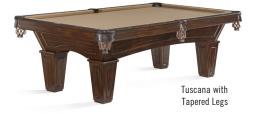

A great addition to any home, the Allenton features solid wood rails, Brunswick-certified premium slate, and pearlized diamond-shaped sights to enhance your playing experience. Select the clean, strong lines of the veneered tapered legs in chestnut, espresso, tuscana, or driftwood finish, or opt for the solid wood ball and claw leg in chestnut, or espresso.

#### **OPTIONS**

| Leg Options    | Ball & Claw, Tapered                                                                                                           |
|----------------|--------------------------------------------------------------------------------------------------------------------------------|
| Pocket         | Drop Pocket                                                                                                                    |
| Cloth Color    | 14 options                                                                                                                     |
| Finish Options | Chestnut, Espresso, Driftwood<br><i>(available with tapered leg only),</i><br>Tuscana <i>(available with tapered leg only)</i> |