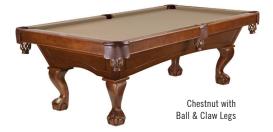

A great addition to any home, the Allenton features solid wood rails, Brunswick-certified premium slate, and pearlized diamond-shaped sights to enhance your playing experience. Select the clean, strong lines of the veneered tapered legs in chestnut, espresso, tuscana, or driftwood finish, or opt for the solid wood ball and claw leg in chestnut, or espresso.

#### **OPTIONS**

| Leg Options    | Ball & Claw, Tapered                                                                                                           |
|----------------|--------------------------------------------------------------------------------------------------------------------------------|
| Pocket         | Drop Pocket                                                                                                                    |
| Cloth Color    | 14 options                                                                                                                     |
| Finish Options | Chestnut, Espresso, Driftwood<br><i>(available with tapered leg only),</i><br>Tuscana <i>(available with tapered leg only)</i> |