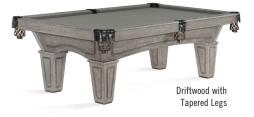

A great addition to any home, the Allenton features solid wood rails, Brunswick-certified premium slate, and pearlized diamond-shaped sights to enhance your playing experience. Select the clean, strong lines of the veneered tapered legs in chestnut, espresso, tuscana, or driftwood finish, or opt for the solid wood ball and claw leg in chestnut, or espresso.

#### **OPTIONS**

| Leg Options    | Ball & Claw, Tapered                                                                                                           |
|----------------|--------------------------------------------------------------------------------------------------------------------------------|
| Pocket         | Drop Pocket                                                                                                                    |
| Cloth Color    | 14 options                                                                                                                     |
| Finish Options | Chestnut, Espresso, Driftwood<br><i>(available with tapered leg only),</i><br>Tuscana <i>(available with tapered leg only)</i> |