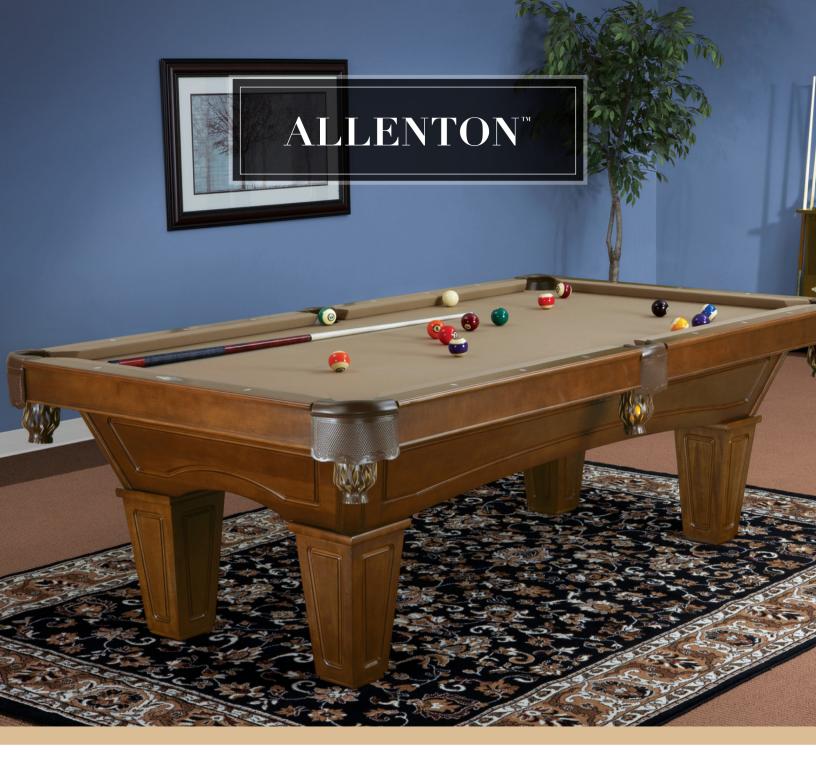

A great addition to any home, the Allenton features solid wood rails, Brunswick-certified premium slate, and pearlized diamond-shaped sights to enhance your playing experience. Select the clean, strong lines of the veneered tapered legs in chestnut, espresso, tuscana, or driftwood finish, or opt for the solid wood ball and claw leg in chestnut, or espresso.

# **ALLENTON**<sup>™</sup>